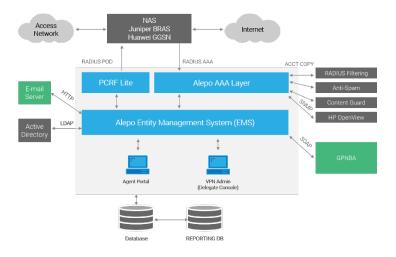

### **ALEPO SOLUTION**

Alepo worked closely with ETB to deliver a highperformance AAA solution that would transform the network, the customer experience, and operations. Alepo delivered the following solution:

- Deployment of Alepo AAA, PCRF Lite and reporting server on a pre-integrated, single platform
- Integration with legacy network elements, including Juniper, Huawei and Cisco
- Integration with VAS platforms such as Content Guard Control and AntiSpamOut platforms
- Professional services: implementation, systems integration, data migration, training and support.

# session and accounting databases, and convergent authentication and authorization.

- Rapid Service Recovery from outages caused by power failures, both at the operator and end user.
- Sophisticated customer experience that led to fewer customer issues, complaints, and calls to customer care.